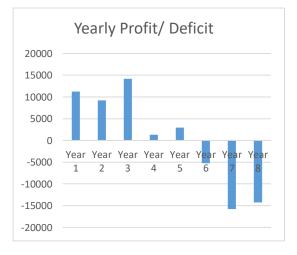

| Bridgend Farmhouse                         |          |         |                 |         |         |
|--------------------------------------------|----------|---------|-----------------|---------|---------|
|                                            | 2018     | 2019    | 2020            | 2021    | 2022    |
|                                            | Year 1   | Year 2  | Year 3          | Year 4  | Year 5  |
| Sales                                      |          |         |                 |         |         |
| Café sales                                 | 9,900    | 22,000  | 28,800          | 29,664  | 30,554  |
| Catering                                   | 5,700    | 20,700  | 22 <i>,</i> 356 | 24,144  | 26,076  |
| Rents regular and routine                  | 11,460   | 21,120  | 22,810          | 24,634  | 26,605  |
| Total Sales                                | 27,060   | 63,820  | 73,966          | 78,443  | 83,235  |
|                                            |          |         |                 |         |         |
| LESS: Cost of Sales                        |          |         |                 |         |         |
| Purchases assuming cost of sales @25%      | 3,900    | 10,675  | 12,789          | 13,452  | 14,157  |
|                                            |          |         |                 |         |         |
| Gross Profit                               | 23,160   | 53,145  | 61,177          | 64,991  | 69,078  |
| Gross Margin%                              | 86%      | 83%     | 83%             | 83%     | 83%     |
|                                            |          |         |                 |         |         |
| LESS: Overheads                            |          |         |                 |         |         |
| Staffing                                   | 59,244   | 85,021  | 87,572          | 90,199  | 92,905  |
| Start-up costs                             | 54,000   |         |                 |         |         |
| Other Overheads                            | 16,220   | 16,707  | 17,208          | 17,724  | 18,256  |
| Total overheads                            | 129,464  | 101,728 | 104,780         | 107,923 | 111,161 |
| EBITDA                                     | -106,304 | -48,583 | -43,603         | -42,933 | -42,083 |
| Interest payments to shareholders          | 0        | 0       | 0               | 0       | 0       |
| Depreciation charge (100% Cap. Allwnces.)  | 0        | 0       | 0               | 0       | 0       |
| Total other costs                          | 0        | 0       | 0               | 0       | 0       |
|                                            |          |         |                 |         |         |
| Operating Profit/(Loss)                    | -106,304 | -48,583 | -43,603         | -42,933 | -42,083 |
| Other income - centre grants & share issue | 117,524  | 57,800  | 57,806          | 44,262  | 45,025  |
|                                            |          |         |                 |         |         |
| Corporation Tax                            | 0        | 0       | 0               | 0       | 0       |
| Net Profit/(Loss) - After Tax              | 11,220   | 9,217   | 14,203          | 1,329   | 2,942   |
|                                            |          |         |                 |         |         |
| Annual inflation                           | 3%       | 103%    | 103%            | 103%    | 103%    |
|                                            |          |         |                 |         |         |
| Net profit % of turnover                   | 41%      | 14%     | 19%             | 2%      | 4%      |
|                                            |          |         |                 |         |         |
| <u>Cashflow</u>                            |          |         |                 |         |         |
| Share Capital Withdrawal                   | 0        | 0       | 0               | 0       | 0       |
| Change in cash during period               | 11,220   | 9,218   | 14,204          | 1,330   | 2,943   |
| Cash at beginning of period                | 12,137   | 23,357  | 32,575          | 46,779  | 48,109  |
| Cash at end of period                      | 23,357   | 32,575  | 46,779          | 48,109  | 51,053  |