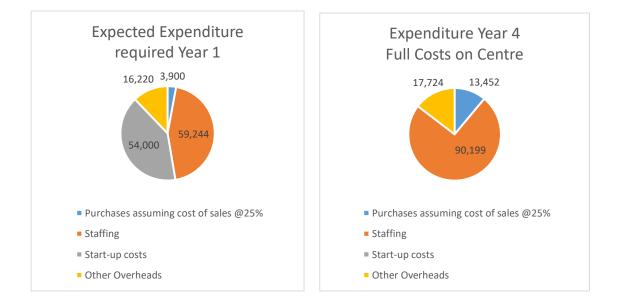

| Bridgend Farmhouse                         |          |         |                 |         |         |
|--------------------------------------------|----------|---------|-----------------|---------|---------|
|                                            | 2018     | 2019    | 2020            | 2021    | 2022    |
|                                            | Year 1   | Year 2  | Year 3          | Year 4  | Year 5  |
| Sales                                      |          |         |                 |         |         |
| Café sales                                 | 9,900    | 22,000  | 28,800          | 29,664  | 30,554  |
| Catering                                   | 5,700    | 20,700  | 22 <i>,</i> 356 | 24,144  | 26,076  |
| Rents regular and routine                  | 11,460   | 21,120  | 22,810          | 24,634  | 26,605  |
| Total Sales                                | 27,060   | 63,820  | 73,966          | 78,443  | 83,235  |
|                                            |          |         |                 |         |         |
| LESS: Cost of Sales                        |          |         |                 |         |         |
| Purchases assuming cost of sales @25%      | 3,900    | 10,675  | 12,789          | 13,452  | 14,157  |
|                                            |          |         |                 |         |         |
| Gross Profit                               | 23,160   | 53,145  | 61,177          | 64,991  | 69,078  |
| Gross Margin%                              | 86%      | 83%     | 83%             | 83%     | 83%     |
|                                            |          |         |                 |         |         |
| LESS: Overheads                            |          |         |                 |         |         |
| Staffing                                   | 59,244   | 85,021  | 87,572          | 90,199  | 92,905  |
| Start-up costs                             | 54,000   |         |                 |         |         |
| Other Overheads                            | 16,220   | 16,707  | 17,208          | 17,724  | 18,256  |
| Total overheads                            | 129,464  | 101,728 | 104,780         | 107,923 | 111,161 |
| EBITDA                                     | -106,304 | -48,583 | -43,603         | -42,933 | -42,083 |
| Interest payments to shareholders          | 0        | 0       | 0               | 0       | 0       |
| Depreciation charge (100% Cap. Allwnces.)  | 0        | 0       | 0               | 0       | 0       |
| Total other costs                          | 0        | 0       | 0               | 0       | 0       |
|                                            |          |         |                 |         |         |
| Operating Profit/(Loss)                    | -106,304 | -48,583 | -43,603         | -42,933 | -42,083 |
| Other income - centre grants & share issue | 117,524  | 57,800  | 57,806          | 44,262  | 45,025  |
|                                            |          |         |                 |         |         |
| Corporation Tax                            | 0        | 0       | 0               | 0       | 0       |
| Net Profit/(Loss) - After Tax              | 11,220   | 9,217   | 14,203          | 1,329   | 2,942   |
|                                            |          |         |                 |         |         |
| Annual inflation                           | 3%       | 103%    | 103%            | 103%    | 103%    |
|                                            |          |         |                 |         |         |
| Net profit % of turnover                   | 41%      | 14%     | 19%             | 2%      | 4%      |
|                                            |          |         |                 |         |         |
| <u>Cashflow</u>                            |          |         |                 |         |         |
| Share Capital Withdrawal                   | 0        | 0       | 0               | 0       | 0       |
| Change in cash during period               | 11,220   | 9,218   | 14,204          | 1,330   | 2,943   |
| Cash at beginning of period                | 12,137   | 23,357  | 32,575          | 46,779  | 48,109  |
| Cash at end of period                      | 23,357   | 32,575  | 46,779          | 48,109  | 51,053  |