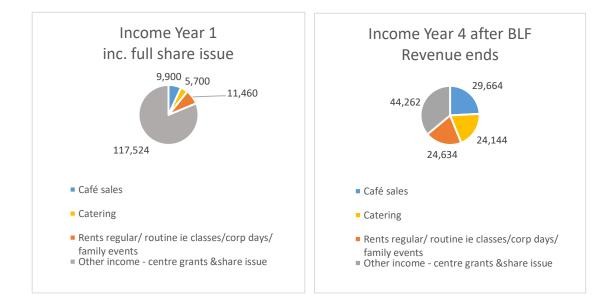

| Bridgend Farmhouse                         |          |         |                 |         |         |
|--------------------------------------------|----------|---------|-----------------|---------|---------|
|                                            | 2018     | 2019    | 2020            | 2021    | 2022    |
|                                            | Year 1   | Year 2  | Year 3          | Year 4  | Year 5  |
| Sales                                      |          |         |                 |         |         |
| Café sales                                 | 9,900    | 22,000  | 28,800          | 29,664  | 30,554  |
| Catering                                   | 5,700    | 20,700  | 22 <i>,</i> 356 | 24,144  | 26,076  |
| Rents regular and routine                  | 11,460   | 21,120  | 22,810          | 24,634  | 26,605  |
| Total Sales                                | 27,060   | 63,820  | 73,966          | 78,443  | 83,235  |
|                                            |          |         |                 |         |         |
| LESS: Cost of Sales                        |          |         |                 |         |         |
| Purchases assuming cost of sales @25%      | 3,900    | 10,675  | 12,789          | 13,452  | 14,157  |
|                                            |          |         |                 |         |         |
| Gross Profit                               | 23,160   | 53,145  | 61,177          | 64,991  | 69,078  |
| Gross Margin%                              | 86%      | 83%     | 83%             | 83%     | 83%     |
|                                            |          |         |                 |         |         |
| LESS: Overheads                            |          |         |                 |         |         |
| Staffing                                   | 59,244   | 85,021  | 87,572          | 90,199  | 92,905  |
| Start-up costs                             | 54,000   |         |                 |         |         |
| Other Overheads                            | 16,220   | 16,707  | 17,208          | 17,724  | 18,256  |
| Total overheads                            | 129,464  | 101,728 | 104,780         | 107,923 | 111,161 |
| EBITDA                                     | -106,304 | -48,583 | -43,603         | -42,933 | -42,083 |
| Interest payments to shareholders          | 0        | 0       | 0               | 0       | 0       |
| Depreciation charge (100% Cap. Allwnces.)  | 0        | 0       | 0               | 0       | 0       |
| Total other costs                          | 0        | 0       | 0               | 0       | 0       |
|                                            |          |         |                 |         |         |
| Operating Profit/(Loss)                    | -106,304 | -48,583 | -43,603         | -42,933 | -42,083 |
| Other income - centre grants & share issue | 117,524  | 57,800  | 57,806          | 44,262  | 45,025  |
|                                            |          |         |                 |         |         |
| Corporation Tax                            | 0        | 0       | 0               | 0       | 0       |
| Net Profit/(Loss) - After Tax              | 11,220   | 9,217   | 14,203          | 1,329   | 2,942   |
|                                            |          |         |                 |         |         |
| Annual inflation                           | 3%       | 103%    | 103%            | 103%    | 103%    |
|                                            |          |         |                 |         |         |
| Net profit % of turnover                   | 41%      | 14%     | 19%             | 2%      | 4%      |
|                                            |          |         |                 |         |         |
| <u>Cashflow</u>                            |          |         |                 |         |         |
| Share Capital Withdrawal                   | 0        | 0       | 0               | 0       | 0       |
| Change in cash during period               | 11,220   | 9,218   | 14,204          | 1,330   | 2,943   |
| Cash at beginning of period                | 12,137   | 23,357  | 32,575          | 46,779  | 48,109  |
| Cash at end of period                      | 23,357   | 32,575  | 46,779          | 48,109  | 51,053  |