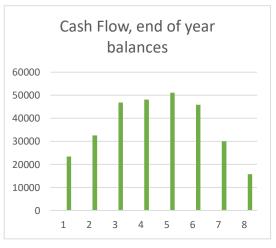

| Bridgend Farmhouse                         |          |         |                 |         |         |
|--------------------------------------------|----------|---------|-----------------|---------|---------|
|                                            | 2018     | 2019    | 2020            | 2021    | 2022    |
|                                            | Year 1   | Year 2  | Year 3          | Year 4  | Year 5  |
| Sales                                      |          |         |                 |         |         |
| Café sales                                 | 9,900    | 22,000  | 28,800          | 29,664  | 30,554  |
| Catering                                   | 5,700    | 20,700  | 22 <i>,</i> 356 | 24,144  | 26,076  |
| Rents regular and routine                  | 11,460   | 21,120  | 22,810          | 24,634  | 26,605  |
| Total Sales                                | 27,060   | 63,820  | 73,966          | 78,443  | 83,235  |
|                                            |          |         |                 |         |         |
| LESS: Cost of Sales                        |          |         |                 |         |         |
| Purchases assuming cost of sales @25%      | 3,900    | 10,675  | 12,789          | 13,452  | 14,157  |
|                                            |          |         |                 |         |         |
| Gross Profit                               | 23,160   | 53,145  | 61,177          | 64,991  | 69,078  |
| Gross Margin%                              | 86%      | 83%     | 83%             | 83%     | 83%     |
|                                            |          |         |                 |         |         |
| LESS: Overheads                            |          |         |                 |         |         |
| Staffing                                   | 59,244   | 85,021  | 87,572          | 90,199  | 92,905  |
| Start-up costs                             | 54,000   |         |                 |         |         |
| Other Overheads                            | 16,220   | 16,707  | 17,208          | 17,724  | 18,256  |
| Total overheads                            | 129,464  | 101,728 | 104,780         | 107,923 | 111,161 |
| EBITDA                                     | -106,304 | -48,583 | -43,603         | -42,933 | -42,083 |
| Interest payments to shareholders          | 0        | 0       | 0               | 0       | 0       |
| Depreciation charge (100% Cap. Allwnces.)  | 0        | 0       | 0               | 0       | 0       |
| Total other costs                          | 0        | 0       | 0               | 0       | 0       |
|                                            |          |         |                 |         |         |
| Operating Profit/(Loss)                    | -106,304 | -48,583 | -43,603         | -42,933 | -42,083 |
| Other income - centre grants & share issue | 117,524  | 57,800  | 57,806          | 44,262  | 45,025  |
|                                            |          |         |                 |         |         |
| Corporation Tax                            | 0        | 0       | 0               | 0       | 0       |
| Net Profit/(Loss) - After Tax              | 11,220   | 9,217   | 14,203          | 1,329   | 2,942   |
|                                            |          |         |                 |         |         |
| Annual inflation                           | 3%       | 103%    | 103%            | 103%    | 103%    |
|                                            |          |         |                 |         |         |
| Net profit % of turnover                   | 41%      | 14%     | 19%             | 2%      | 4%      |
|                                            |          |         |                 |         |         |
| <u>Cashflow</u>                            |          |         |                 |         |         |
| Share Capital Withdrawal                   | 0        | 0       | 0               | 0       | 0       |
| Change in cash during period               | 11,220   | 9,218   | 14,204          | 1,330   | 2,943   |
| Cash at beginning of period                | 12,137   | 23,357  | 32,575          | 46,779  | 48,109  |
| Cash at end of period                      | 23,357   | 32,575  | 46,779          | 48,109  | 51,053  |